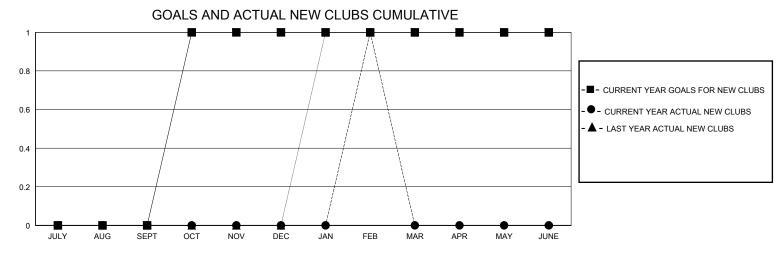

## District 16 J

Results as of: 2/29/2024

| GMT:                  |               |           | GMT CA        |                       |                         |                         |                                                    |  |
|-----------------------|---------------|-----------|---------------|-----------------------|-------------------------|-------------------------|----------------------------------------------------|--|
|                       | Club          | s         |               | Members               |                         |                         |                                                    |  |
| RESULTS FOR 2023-2024 |               |           |               | RESULTS FOR 2023-2024 |                         |                         |                                                    |  |
| QUARTER               | NEW CLUB GOAL | NEW CLUBS | DROPPED CLUBS | QUARTER MEM           | IBER GROWTH NET<br>GOAL | MEMBER GROWTH<br>ACTUAL | DROPPED<br>MEMBERS ACTUAL<br>(including transfers) |  |
| JULY/AUG/SEPT         | 0             | 0         | 1             | JULY/AUG/SEPT         | 60                      | 27                      | 36                                                 |  |
| OCT/NOV/DEC           | 1             | 0         | 2             | OCT/NOV/DEC           | 50                      | 39                      | 62                                                 |  |
| JAN/FEB/MAR           | 0             | 1         | 1             | JAN/FEB/MAR           | 70                      | 46                      | 45                                                 |  |
| APR/MAY/JUNE          | 0             | 0         | 0             | APR/MAY/JUNE          | 20                      | 0                       | 0                                                  |  |