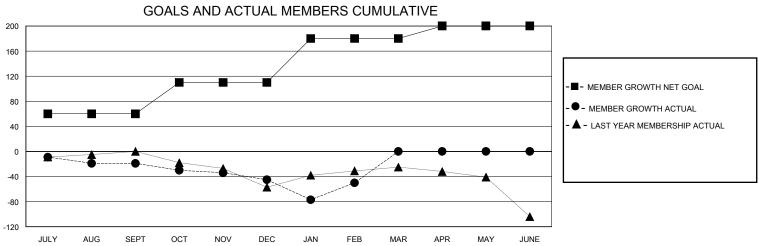

## District 16 J

Results as of: 2/29/2024

| GMT:                  |               |           | GMT CA        |                       |                         |                         |                                                    |  |
|-----------------------|---------------|-----------|---------------|-----------------------|-------------------------|-------------------------|----------------------------------------------------|--|
|                       | Club          | s         |               | Members               |                         |                         |                                                    |  |
| RESULTS FOR 2023-2024 |               |           |               | RESULTS FOR 2023-2024 |                         |                         |                                                    |  |
| QUARTER               | NEW CLUB GOAL | NEW CLUBS | DROPPED CLUBS | QUARTER MEM           | IBER GROWTH NET<br>GOAL | MEMBER GROWTH<br>ACTUAL | DROPPED<br>MEMBERS ACTUAL<br>(including transfers) |  |
| JULY/AUG/SEPT         | 0             | 0         | 1             | JULY/AUG/SEPT         | 60                      | 27                      | 36                                                 |  |
| OCT/NOV/DEC           | 1             | 0         | 2             | OCT/NOV/DEC           | 50                      | 39                      | 62                                                 |  |
| JAN/FEB/MAR           | 0             | 1         | 1             | JAN/FEB/MAR           | 70                      | 46                      | 45                                                 |  |
| APR/MAY/JUNE          | 0             | 0         | 0             | APR/MAY/JUNE          | 20                      | 0                       | 0                                                  |  |